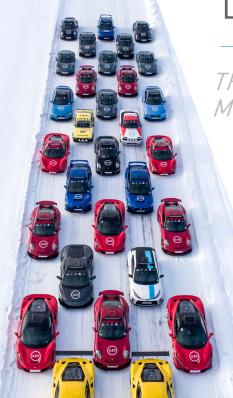

# LAPLAND ICE DRIVING





GENERAL PRESENTATION



THE WORLD'S LARGEST DRIVING CENTRE





#### LIKE NOWHERE ELSE

### THE WORLD'S ICE DRIVING REFERENCE FOR MORF THAN 17 YFARS

- The world's largest driving centre
- Exclusive the most famous F1 circuits reproduced full-scale on a frozen lake
- Up to 125 MPH in total safety for the ultimate pleasure
- Up to 160 miles drifting each day
- A fleet of exceptional cars (Ferrari, Porsche, Maserati, Lamborghini...) specially prepared for extreme conditions
- Personal in-car tuition by highly qualified instructors using unrivalled and proven technique
- Tailor-made services ensure a truly unique experience
- Registered travel agency ensures no-fuss arrangements
- Major environmental commitment with Planète Urgence
- A first-class ambassador: Yvan Muller





#### SUSTAINABILITY

OUR COMMITMENTS

Our activities create around 200 tonnes