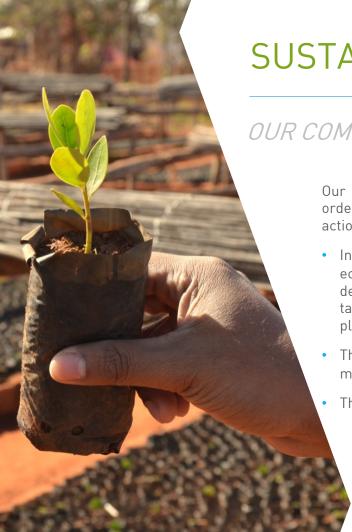

#### SUSTAINABILITY

OUR COMMITMENTS

Our activities create around 200 tonnes of CO2 per season, then in order to become **environmentally fully neutral**, we take the following actions:

- Investment in the LID Forest project, consisting in restoring the
  ecosystem through the reforestation of various species, the
  development of sustainable production of wild silkworms (of which
  tapia is the habitat) and honey. No less than 10,000 trees are
  planted each year, absorbing more than 800 tonnes of CO2 per year.
- The use of **bio-fuel** HVO100 for all diesel vehicles and heating machines, reducing by 90% their CO2 emissions.
- The use of wood pickets on the lake, to materialise the tracks.