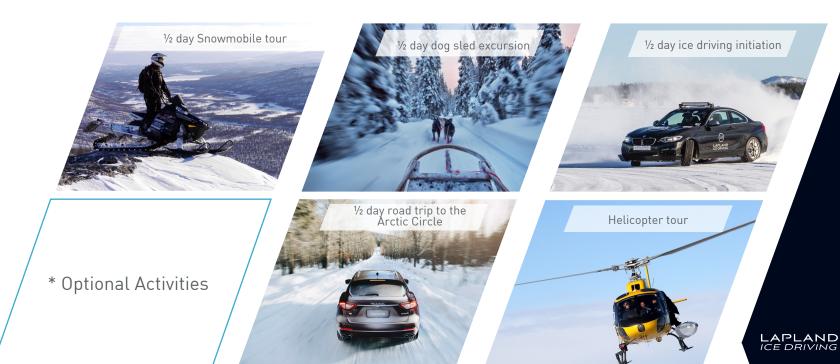

ERE ELSE

### Up to 125 MPH on ice

Drifting in total safety for the ultimate enjoyment

# THE HIGHEST DRIVING SPEEDS

LAPLAND

ICE DRIVING

LIKE NOWHERE ELSE

LIS

#### Personal in-car instruction

Drifting technique guaranteed thanks to our highly qualified instructors



EXPERIENCED COACHES















### Accommodation As a registered travel agent, we can free you of all the logistical worries for complete peace of mind. MUCH MORE THAN JUST DRIVING LIKE NOWHERE ELSE LAPLAND ICE DRIVING

## Accommodation Bespoke programs, to the highest standards HOTEL SILVERHATTEN\*\*\*\* LIKE NOWHERE ELSE LAPLAND ICE DRIVING



#### Tailor-made services

Creating the best conditions to ensure a truly unique experience











#### IN ADDITION TO THE DRIVING DAYS\*

#### OR FOR YOUR COMPANION\*





#### LIKE NOWHERE ELSE

OUR PARTNERS













Masterpiece Hotels















#### HUBLOT x LID

LIMITED EDITION

As part of our partnership, Hublot has produced a special watch in the colours of Lapland Ice Driving, the materials of which are reminiscent of the ice on which our supercars come into their own.

Movement: HUB1143 automatic chronograph, with a 42-hour power reserve

Case: Titanium, 45 mm

Dial: Sapphire crystal with supra-sub and intra-sapphire laser treatment

Strap: white rubber base with an « Ice Blue » Nubuck coating and tone-on-

tone stitching



#### FERRARI CLUB CHALLENGE

Lapland Ice Driving has been chosen by Ferrari to be the official operator of the Club Challenge On Ice events, whose second edition was organised in February 2023.

24 very privileged cus