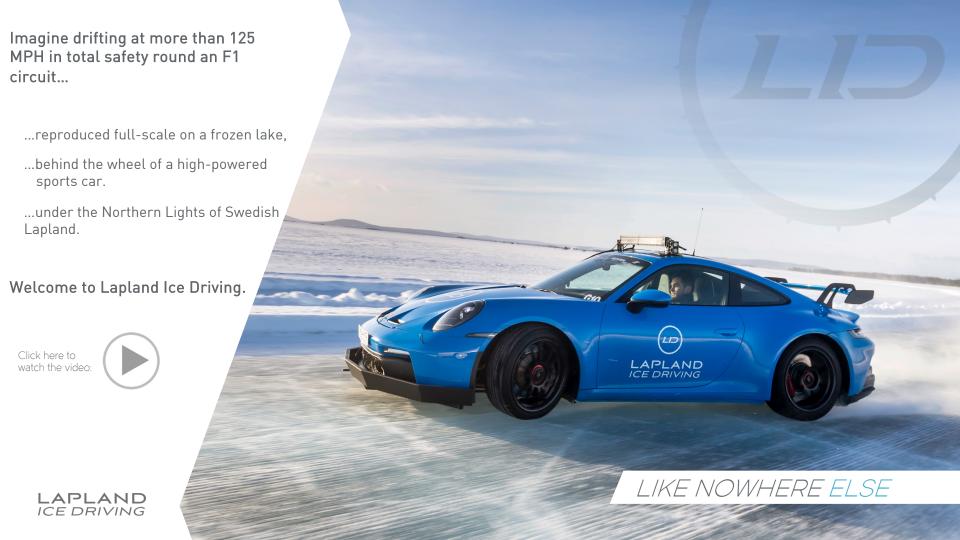

### THE WORLD'S ICE DRIVING REFERENCE FOR MORF THAN 17 YFARS

- The world's largest driving centre
- Exclusive the most famous F1 circuits reproduced full-scale on a frozen lake
- Up to 125 MPH in total safety for the ultimate pleasure
- Up to 160 miles drifting each day
- A fleet of exceptional cars (Ferrari, Porsche, Maserati, Lamborghini...) specially prepared for extreme conditions
- Personal in-car tuition by highly qualified instructors using unrivalled and proven technique
- Tailor-made services ensure a truly unique experience
- Registered travel agency ensures no-fuss arrangements
- Major environmental commitment with Planète Urgence
- A first-class ambassador: Yvan Muller

# EXTRAORDINARY LOCATION

LIKE NOWHERE ELSE

LAPLAND ICE DRIVING