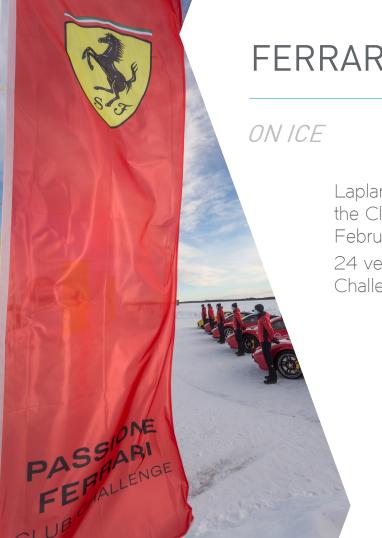

#### FERRARI CLUB CHALLENGE

Lapland Ice Driving has been chosen by Ferrari to be the official operator of the Club Challenge On Ice events, whose second edition was organised in February 2023.

24 very privileged customers have been able to enjoy ice driving with 488 Challenge, specially prepared for the occasion.