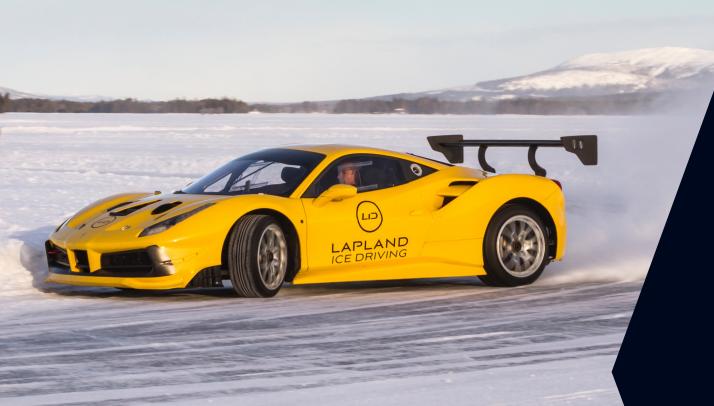

### Up to 125 MPH on ice

Drifting in total safety for the ultimate enjoyment

# THE HIGHEST DRIVING SPEEDS

LAPLAND

ICE DRIVING

LIKE NOWHERE ELSE

LIS