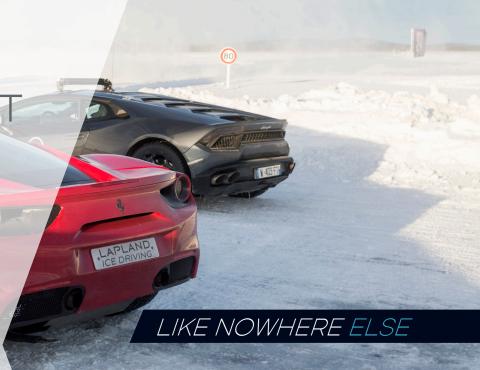

### THE WORLD'S ICE DRIVING REFERENCE FOR MORF THAN 17 YFARS

- The world's largest driving centre
- Exclusive the most famous F1 circuits reproduced full-scale on a frozen lake
- Up to 125 MPH in total safety for the ultimate pleasure
- Up to 160 miles drifting each day
- A fleet of exceptional cars (Ferrari, Porsche, Maserati, Lamborghini...) specially prepared for extreme conditions
- Personal in-car tuition by highly qualified instructors using unrivalled and proven technique
- Tailor-made services ensure a truly unique experience
- Registered travel agency ensures no-fuss arrangements
- Major environmental commitment with Planète Urgence
- A first-class ambassador: Yvan Muller

#### A FLEET OF MORE THAN 30 SPORTS CARS