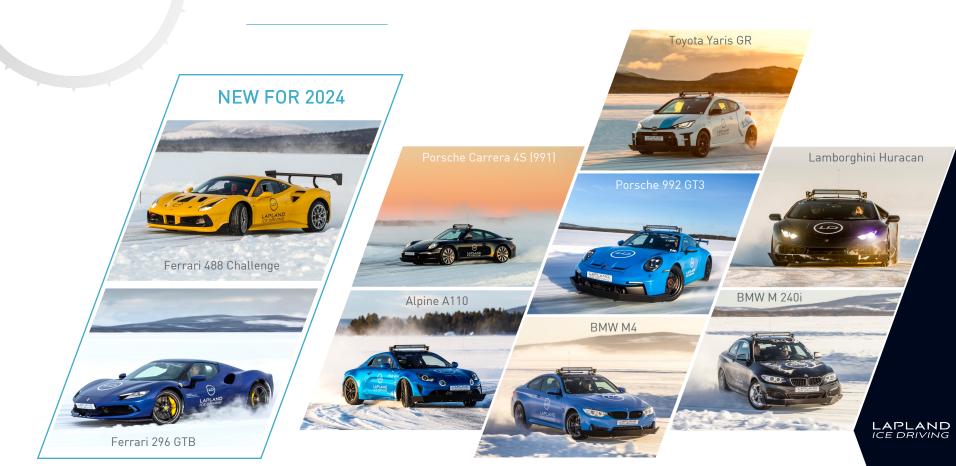

esting

# EXTRAORDINARY LOCATION



LIKE NOWHERE ELSE

LAPLAND ICE DRIVING



#### WHERE ARE WE LOCATED?

#### ARJEPLOG IN SWEDISH LAPLAND

ARVIDSJAUR SLAGNÄS LAPLAND ICE DRIVING TRACKS HORNAVAN HOTEL CITY CENTRE LAPLAND ICE DRIVING CENTRE SILVERHATTEN KRAJA HOTEL POLARIS EXPERIENCE CENTRE BODÖ (NORWAY)













# Whatever your experience Novice, expert, professional... master the art of drifting YES YOU CAN! LIKE NOWHERE ELSE LAPLAND ICE DRIVING

In exclusivity: the most famous Formula 1 circuits reproduced full-scale

Silverstone, Paul Ricard, Yas Marina, Nurburgring & Sepang

# THE WORLD'S LARGEST DRIVING CENTRE

with a total of 14 circuits reproduced every winter on a frozen lake within a private domain of 3,000 acres



LIKE NOWHERE ELSE

#### A FLEET OF MORE THAN 30 SPORTS CARS



### Up to 160 miles per day

Drive the equivalent of an F1 Grand Prix each day



LAPLAND



LIKE NOWHERE ELSE

### Up to 125 MPH on ice

Drifting in total safety for the ultimate enjoyment

# THE HIGHEST DRIVING SPEEDS

LAPLAND

ICE DRIVING

LIKE NOWHERE ELSE

LIS

#### Personal in-car instruction

Drifting technique guaranteed thanks to our highly qualified instructors



EXPERIENCED COACHES















### Accommodation As a registered travel agent, we can free you of all the logistical worries for complete peace of mind. MUCH MORE THAN JUST DRIVING LIKE NOWHERE ELSE LAPLAND ICE DRIVING

## Accommodation Bespoke programs, to the highest standards HOTEL SILVERHATTEN\*\*\*\* LIKE NOWHERE ELSE LAPLAND ICE DRIVING



#### Tailor-made services

Creating the best conditions to ensure a t