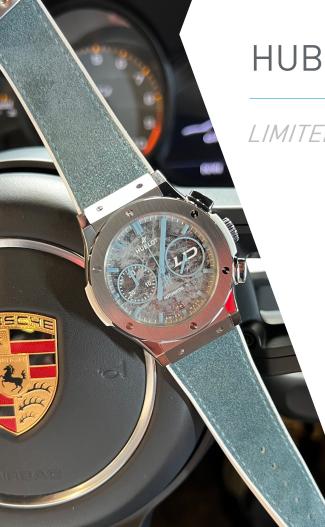

#### HUBLOT x LID

LIMITED EDITION

As part of our partnership, Hublot has produced a special watch in the colours of Lapland Ice Driving, the materials of which are reminiscent of the ice on which our supercars come into their own.

Movement: HUB1143 automatic chronograph, with a 42-hour power reserve

Case: Titanium, 45 mm

Dial: Sapphire crystal with supra-sub and intra-sapphire laser treatment

Strap: white rubber base with an « Ice Blue » Nubuck coating and tone-on-

tone stitching