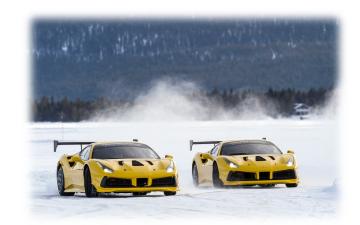

# THE WORLD'S LARGEST DRIVING CENTRE

with a total of 14 circuits reproduced every winter on a frozen lake within a private domain of 3,000 acres

LIKE NOWHERE ELSE

### Up to 160 miles per day

Drive the equivalent of an F1 Grand Prix each day

LAPLAND

LIKE NOWHERE ELSE

### Up to 125 MPH on ice

Drifting in total safety for the ultimate enjoyment

# THE HIGHEST DRIVING SPEEDS

LAPLAND

ICE DRIVING

LIKE NOWHERE ELSE

LIS